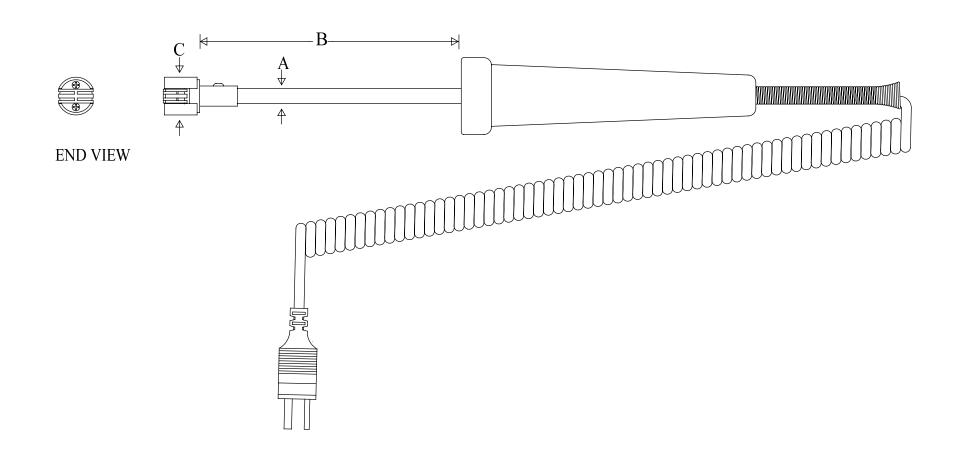

## TYPE K HAND HELD SURFACE PROBE FAST RESPONSE 3 RIBBON

## **TEMPERATURE CONTROLS PTY LTD**

Certificate No:QEC 14412 AS/NZS 9001:2000

ISO 9001

## **CONDITIONS**

THIS DRAWING IS OUR EXCLUSIVE PROPERTY AND MUST NOT BE COPIED OR HANDED TO ANY OTHER PARTIES WITH OUT WRITTEN PERMISSION. IT SHALL BE RETURNED UPON REQUEST

SYDNEY: 7 YAMMA ST SEFTON, NSW 2162 PHONE: (02) 9721 8644 FAX: (02) 9738 9339

MELBOURNE :8/280 WHITEHALL ST YARRAVILLE VIC 3013

PHONE: (03) 9687 0000 FAX: (03) 9687 1900

EMAIL :sales@temperature.com.au

TITLE

| SIZE : A4   | DATE: 16/08/12 | DWG NO : SD 072 |
|-------------|----------------|-----------------|
| SCALE : NTS | DRAWING BY R.B | REV : 00        |